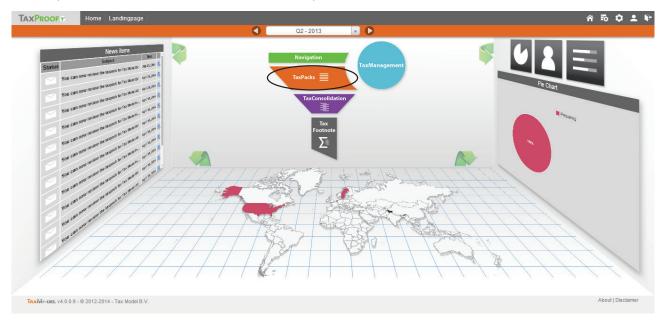

6. If you are a Preparer a self-explanatory grid will be loaded in which you can select the relevant TaxPack, if this is the case you can go directly to Chapter Filing the TaxPack