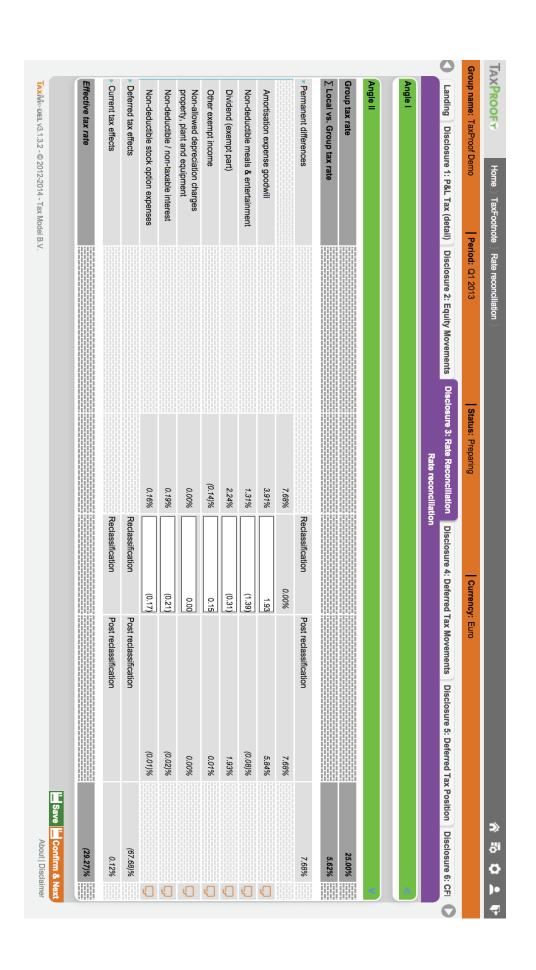

# Screenshots

| Company name: TaxProof Demo                                                                                                                                                                                                                                                                                                                                                                                                                                                                                                                                                                                                                                                                                                                                                                                                                                                                                                                                                                                                                                                                                                                                                                                                                                                                                                                                                                                                                                                                                                                                                                                                                                                                                                                                                                                                                                                                                                                                                                                                                                                                                                    | 0                         | Consolidation name: Group           | ime: Group                      | _                                      | Period: Q1 2013                                        |                                    | Status: Preparing |             | Currency: Euro           | Euro                    |                                           |
|--------------------------------------------------------------------------------------------------------------------------------------------------------------------------------------------------------------------------------------------------------------------------------------------------------------------------------------------------------------------------------------------------------------------------------------------------------------------------------------------------------------------------------------------------------------------------------------------------------------------------------------------------------------------------------------------------------------------------------------------------------------------------------------------------------------------------------------------------------------------------------------------------------------------------------------------------------------------------------------------------------------------------------------------------------------------------------------------------------------------------------------------------------------------------------------------------------------------------------------------------------------------------------------------------------------------------------------------------------------------------------------------------------------------------------------------------------------------------------------------------------------------------------------------------------------------------------------------------------------------------------------------------------------------------------------------------------------------------------------------------------------------------------------------------------------------------------------------------------------------------------------------------------------------------------------------------------------------------------------------------------------------------------------------------------------------------------------------------------------------------------|---------------------------|-------------------------------------|---------------------------------|----------------------------------------|--------------------------------------------------------|------------------------------------|-------------------|-------------|--------------------------|-------------------------|-------------------------------------------|
| General Exchange Rates (FX)                                                                                                                                                                                                                                                                                                                                                                                                                                                                                                                                                                                                                                                                                                                                                                                                                                                                                                                                                                                                                                                                                                                                                                                                                                                                                                                                                                                                                                                                                                                                                                                                                                                                                                                                                                                                                                                                                                                                                                                                                                                                                                    | s (FX) Elimination / Cons | Elimination / Consolidation Entries |                                 | Tax Charge (P&L) Consc                 | Tax Charge (P&L) Consolidated Tax Payable Consolidated | nsolidated Handover                |                   |             |                          |                         |                                           |
| 4 entities (0 hidden)                                                                                                                                                                                                                                                                                                                                                                                                                                                                                                                                                                                                                                                                                                                                                                                                                                                                                                                                                                                                                                                                                                                                                                                                                                                                                                                                                                                                                                                                                                                                                                                                                                                                                                                                                                                                                                                                                                                                                                                                                                                                                                          |                           |                                     |                                 |                                        |                                                        |                                    |                   |             |                          |                         |                                           |
|                                                                                                                                                                                                                                                                                                                                                                                                                                                                                                                                                                                                                                                                                                                                                                                                                                                                                                                                                                                                                                                                                                                                                                                                                                                                                                                                                                                                                                                                                                                                                                                                                                                                                                                                                                                                                                                                                                                                                                                                                                                                                                                                | Tax Model AB              | Tax Model BV                        | Tax Model Inc.<br>(Federal tax) | Tax Model Inc. (State tax Mississippi) | Elimination entries (regular)                          | Elimination entries (top / parent) | Group gross       | Group net   | Percentage reference (%) | Rate reconciliation (%) | Reference items impacting P&L tax expense |
| Earnings before tax                                                                                                                                                                                                                                                                                                                                                                                                                                                                                                                                                                                                                                                                                                                                                                                                                                                                                                                                                                                                                                                                                                                                                                                                                                                                                                                                                                                                                                                                                                                                                                                                                                                                                                                                                                                                                                                                                                                                                                                                                                                                                                            | 110,770                   | 2,720,347                           | 3,586,029                       |                                        | 0                                                      | 0                                  | 6,417,146         | 6,417,146   | 6,417,146                |                         |                                           |
| Statutory tax rate                                                                                                                                                                                                                                                                                                                                                                                                                                                                                                                                                                                                                                                                                                                                                                                                                                                                                                                                                                                                                                                                                                                                                                                                                                                                                                                                                                                                                                                                                                                                                                                                                                                                                                                                                                                                                                                                                                                                                                                                                                                                                                             | 26.80%                    | 25.00%                              | 35.00%                          | 5.00%                                  |                                                        |                                    |                   | 25.00%      | 25.00%                   | 25.00%                  | Base tax rate                             |
| Expected tax                                                                                                                                                                                                                                                                                                                                                                                                                                                                                                                                                                                                                                                                                                                                                                                                                                                                                                                                                                                                                                                                                                                                                                                                                                                                                                                                                                                                                                                                                                                                                                                                                                                                                                                                                                                                                                                                                                                                                                                                                                                                                                                   | 29,686                    | 680,087                             | 1,255,110                       |                                        |                                                        |                                    | 1,964,883         | 1,604,287   | 1,604,287                |                         |                                           |
| Difference                                                                                                                                                                                                                                                                                                                                                                                                                                                                                                                                                                                                                                                                                                                                                                                                                                                                                                                                                                                                                                                                                                                                                                                                                                                                                                                                                                                                                                                                                                                                                                                                                                                                                                                                                                                                                                                                                                                                                                                                                                                                                                                     |                           |                                     |                                 |                                        |                                                        |                                    |                   | 360,597     | 5.62%                    | 5.62%                   | Local rates                               |
| Permanent difference                                                                                                                                                                                                                                                                                                                                                                                                                                                                                                                                                                                                                                                                                                                                                                                                                                                                                                                                                                                                                                                                                                                                                                                                                                                                                                                                                                                                                                                                                                                                                                                                                                                                                                                                                                                                                                                                                                                                                                                                                                                                                                           | 2,769                     | 67,638                              | 1,000,502                       |                                        | 0                                                      | 500,000                            | 1,570,909         | 492,827     | 7.68%                    | 7.68%                   | 7.68% Permanent differences               |
| Permanent difference in equity                                                                                                                                                                                                                                                                                                                                                                                                                                                                                                                                                                                                                                                                                                                                                                                                                                                                                                                                                                                                                                                                                                                                                                                                                                                                                                                                                                                                                                                                                                                                                                                                                                                                                                                                                                                                                                                                                                                                                                                                                                                                                                 | 0                         | 0                                   | 0                               |                                        | 0                                                      | 0                                  | 0                 | 0           | 0.00%                    | 0.00%                   |                                           |
| Temporary differences                                                                                                                                                                                                                                                                                                                                                                                                                                                                                                                                                                                                                                                                                                                                                                                                                                                                                                                                                                                                                                                                                                                                                                                                                                                                                                                                                                                                                                                                                                                                                                                                                                                                                                                                                                                                                                                                                                                                                                                                                                                                                                          | 554                       | 348,192                             | (96,823)                        |                                        | 571,429                                                | 0                                  | 823,352           | 253,308     | 3.95%                    |                         |                                           |
| Temporary difference in equity                                                                                                                                                                                                                                                                                                                                                                                                                                                                                                                                                                                                                                                                                                                                                                                                                                                                                                                                                                                                                                                                                                                                                                                                                                                                                                                                                                                                                                                                                                                                                                                                                                                                                                                                                                                                                                                                                                                                                                                                                                                                                                 | (531,697)                 | (4,800,000)                         | 0                               |                                        | 0                                                      | 0                                  | (5,331,697)       | (1,342,495) | (20.92)%                 |                         |                                           |
| Taxable income                                                                                                                                                                                                                                                                                                                                                                                                                                                                                                                                                                                                                                                                                                                                                                                                                                                                                                                                                                                                                                                                                                                                                                                                                                                                                                                                                                                                                                                                                                                                                                                                                                                                                                                                                                                                                                                                                                                                                                                                                                                                                                                 | (417,604)                 | (1,663,823)                         | 4,489,708                       |                                        | 571,429                                                | 500,000                            | 3,479,710         | 1,368,524   | 21.33%                   |                         |                                           |
| CFL usage                                                                                                                                                                                                                                                                                                                                                                                                                                                                                                                                                                                                                                                                                                                                                                                                                                                                                                                                                                                                                                                                                                                                                                                                                                                                                                                                                                                                                                                                                                                                                                                                                                                                                                                                                                                                                                                                                                                                                                                                                                                                                                                      | 0                         | 0                                   | (4,489,708)                     |                                        | 0                                                      | 0                                  | (4,489,708)       | (1,571,398) | (24.49)%                 |                         |                                           |
| CFL carry back                                                                                                                                                                                                                                                                                                                                                                                                                                                                                                                                                                                                                                                                                                                                                                                                                                                                                                                                                                                                                                                                                                                                                                                                                                                                                                                                                                                                                                                                                                                                                                                                                                                                                                                                                                                                                                                                                                                                                                                                                                                                                                                 | 0                         | 0                                   | 0                               |                                        | 0                                                      | 0                                  | 0                 | 0           | 0.00%                    |                         |                                           |
| CFLs not used                                                                                                                                                                                                                                                                                                                                                                                                                                                                                                                                                                                                                                                                                                                                                                                                                                                                                                                                                                                                                                                                                                                                                                                                                                                                                                                                                                                                                                                                                                                                                                                                                                                                                                                                                                                                                                                                                                                                                                                                                                                                                                                  | 417,604                   | 1,663,823                           | 0                               |                                        | 0                                                      | 0                                  | 2,081,427         | 527,874     | 8.23%                    |                         |                                           |
| Taxable amount                                                                                                                                                                                                                                                                                                                                                                                                                                                                                                                                                                                                                                                                                                                                                                                                                                                                                                                                                                                                                                                                                                                                                                                                                                                                                                                                                                                                                                                                                                                                                                                                                                                                                                                                                                                                                                                                                                                                                                                                                                                                                                                 | 0                         | 0                                   | 0                               |                                        | 571,429                                                | 500,000                            | 1,071,429         | 325,000     | 5.06%                    | 5.06%                   |                                           |
| Current tax after CFL 🧥                                                                                                                                                                                                                                                                                                                                                                                                                                                                                                                                                                                                                                                                                                                                                                                                                                                                                                                                                                                                                                                                                                                                                                                                                                                                                                                                                                                                                                                                                                                                                                                                                                                                                                                                                                                                                                                                                                                                                                                                                                                                                                        | 0                         | 0                                   | 0                               | 0                                      | 200,000                                                | 125,000                            | 325,000           | 325,000     | 5.06%                    |                         |                                           |
| Credits usage                                                                                                                                                                                                                                                                                                                                                                                                                                                                                                                                                                                                                                                                                                                                                                                                                                                                                                                                                                                                                                                                                                                                                                                                                                                                                                                                                                                                                                                                                                                                                                                                                                                                                                                                                                                                                                                                                                                                                                                                                                                                                                                  | 0                         | 0                                   | 0                               | 0                                      | (91,500)                                               | 0                                  | (91,500)          | (91,500)    | (1.43)%                  |                         |                                           |
| WHT usage                                                                                                                                                                                                                                                                                                                                                                                                                                                                                                                                                                                                                                                                                                                                                                                                                                                                                                                                                                                                                                                                                                                                                                                                                                                                                                                                                                                                                                                                                                                                                                                                                                                                                                                                                                                                                                                                                                                                                                                                                                                                                                                      | 0                         | 0                                   | 0                               | 0                                      | 0                                                      | 0                                  | 0                 | 0           | 0.00%                    |                         |                                           |
| AMT usage                                                                                                                                                                                                                                                                                                                                                                                                                                                                                                                                                                                                                                                                                                                                                                                                                                                                                                                                                                                                                                                                                                                                                                                                                                                                                                                                                                                                                                                                                                                                                                                                                                                                                                                                                                                                                                                                                                                                                                                                                                                                                                                      | 0                         | 0                                   | 0                               | 0                                      | 0                                                      | 0                                  | 0                 | 0           | 0.00%                    |                         |                                           |
| Current tax after CFLs,<br>Credits, WHT & AMT                                                                                                                                                                                                                                                                                                                                                                                                                                                                                                                                                                                                                                                                                                                                                                                                                                                                                                                                                                                                                                                                                                                                                                                                                                                                                                                                                                                                                                                                                                                                                                                                                                                                                                                                                                                                                                                                                                                                                                                                                                                                                  | 0                         | 0                                   | 0                               | 0                                      | 108,500                                                | 125,000                            | 233,500           | 233,500     | 3.64%                    |                         |                                           |
| Cash tax rate                                                                                                                                                                                                                                                                                                                                                                                                                                                                                                                                                                                                                                                                                                                                                                                                                                                                                                                                                                                                                                                                                                                                                                                                                                                                                                                                                                                                                                                                                                                                                                                                                                                                                                                                                                                                                                                                                                                                                                                                                                                                                                                  | 0.00%                     | 0.00%                               | 0.00%                           | 0.00%                                  | 0.00%                                                  | 0.00%                              | 3.64%             |             |                          |                         |                                           |
| Deferred tax effects 🐘                                                                                                                                                                                                                                                                                                                                                                                                                                                                                                                                                                                                                                                                                                                                                                                                                                                                                                                                                                                                                                                                                                                                                                                                                                                                                                                                                                                                                                                                                                                                                                                                                                                                                                                                                                                                                                                                                                                                                                                                                                                                                                         | 129,284                   | 1,254,808                           | (5,379,043)                     | 1,075,809                              | 800,000                                                | 0                                  | (2,119,142)       | (2,119,142) | (33.02)%                 | (67.68)%                |                                           |
| Temps                                                                                                                                                                                                                                                                                                                                                                                                                                                                                                                                                                                                                                                                                                                                                                                                                                                                                                                                                                                                                                                                                                                                                                                                                                                                                                                                                                                                                                                                                                                                                                                                                                                                                                                                                                                                                                                                                                                                                                                                                                                                                                                          | (148)                     | (87,048)                            | 33,888                          | 4,841                                  | 0                                                      | 0                                  | (48,467)          | (48,467)    | (0.76)%                  | 3.19%                   |                                           |
| Temps (rate change)                                                                                                                                                                                                                                                                                                                                                                                                                                                                                                                                                                                                                                                                                                                                                                                                                                                                                                                                                                                                                                                                                                                                                                                                                                                                                                                                                                                                                                                                                                                                                                                                                                                                                                                                                                                                                                                                                                                                                                                                                                                                                                            | 0                         | 4,116                               | 0                               | 0                                      | 0                                                      | 0                                  | 4,116             | 4,116       | 0.06%                    | 0.06%                   | 0.06% Rate change                         |
| Temps (PY)                                                                                                                                                                                                                                                                                                                                                                                                                                                                                                                                                                                                                                                                                                                                                                                                                                                                                                                                                                                                                                                                                                                                                                                                                                                                                                                                                                                                                                                                                                                                                                                                                                                                                                                                                                                                                                                                                                                                                                                                                                                                                                                     | 0                         | 0                                   | (125,511)                       | (17,930)                               | 0                                                      | 0                                  | (143,441)         | (143,441)   | (2.24)%                  | (2.24)%                 | Prior year                                |
| Equity items (CY)                                                                                                                                                                                                                                                                                                                                                                                                                                                                                                                                                                                                                                                                                                                                                                                                                                                                                                                                                                                                                                                                                                                                                                                                                                                                                                                                                                                                                                                                                                                                                                                                                                                                                                                                                                                                                                                                                                                                                                                                                                                                                                              | 142,495                   | 1,200,000                           | 0                               | 0                                      | 0                                                      | 0                                  | 1,342,495         | 1,342,495   | 20.92%                   | 0.00%                   |                                           |
| Equity items (Rate △)                                                                                                                                                                                                                                                                                                                                                                                                                                                                                                                                                                                                                                                                                                                                                                                                                                                                                                                                                                                                                                                                                                                                                                                                                                                                                                                                                                                                                                                                                                                                                                                                                                                                                                                                                                                                                                                                                                                                                                                                                                                                                                          | 0                         | 11,500                              | 0                               | 0                                      | 0                                                      | 0                                  | 11,500            | 11,500      | 0.18%                    | 0.18%                   | 0.18% Rate change                         |
| Equity items (PY)                                                                                                                                                                                                                                                                                                                                                                                                                                                                                                                                                                                                                                                                                                                                                                                                                                                                                                                                                                                                                                                                                                                                                                                                                                                                                                                                                                                                                                                                                                                                                                                                                                                                                                                                                                                                                                                                                                                                                                                                                                                                                                              | (5,937)                   | (50,000)                            | 0                               | 0                                      | 0                                                      | 0                                  | (55,937)          | (55,937)    | (0.87)%                  | (0.87)%                 | (0.87)% Prior year                        |
| CFLs                                                                                                                                                                                                                                                                                                                                                                                                                                                                                                                                                                                                                                                                                                                                                                                                                                                                                                                                                                                                                                                                                                                                                                                                                                                                                                                                                                                                                                                                                                                                                                                                                                                                                                                                                                                                                                                                                                                                                                                                                                                                                                                           | (111,918)                 | (415,956)                           | 1,571,398                       | 211,217                                | (100,000)                                              | 0                                  | 1,154,741         | 1,154,741   | 17.99%                   | 1.73%                   |                                           |
| or the franchist of the first o |                           | A series of                         |                                 |                                        |                                                        |                                    | Acceptant,        | A. market   | ************             | and formal              | free or the second or                     |