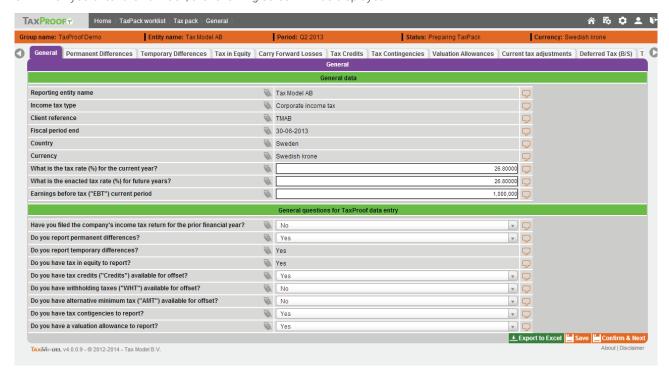

# **Software Basics**

The objective of this document is to provide a basic overview of the principal functionalities and concepts of TaxProof's TaxPack module. This material focuses on the core principles of TaxPack module and does not outline specific tax accounting issues.