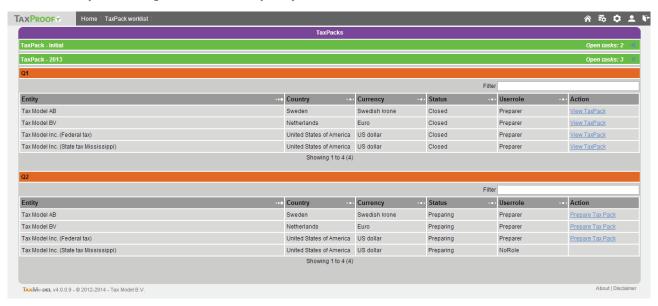

6. If you are a Preparer a self-explanatory grid will be loaded in which you can select the relevant TaxPack, if this is the case you can go directly to Chapter Filing the TaxPack