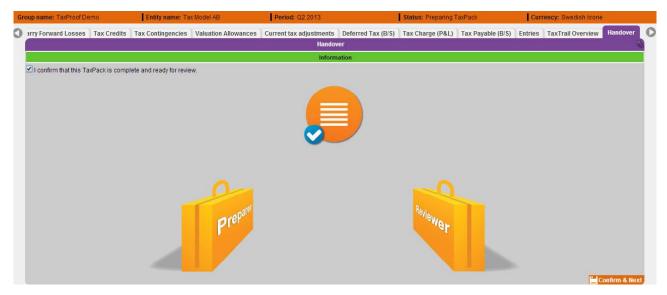

ring the Preparation phase to change the answers to the questions.

Certain sheets, such the "Carry forward losses", "Deferred tax (B/S)", "P&L Tax charge" and "Entries" sheet, will all always be shown, regardless of the questions. In case you are preparing an initial TaxPack, only the "Carry forward losses" and "P&L Tax charge" sheet will always be shown.

#### Various sheets

Have been discussed in the webinar, via a walk-through.

#### **HANDOVER SHEET**

The Handover sheet is used to handover the TaxPack from the Preparer to the Reviewer.



When all the relevant data has been entered into the TaxPack, the Preparer can check the box, indicating that all the data is entered and click "Confirm and Next".

The TaxPack is now handed over to the Reviewer, as shown in the screenshot below.