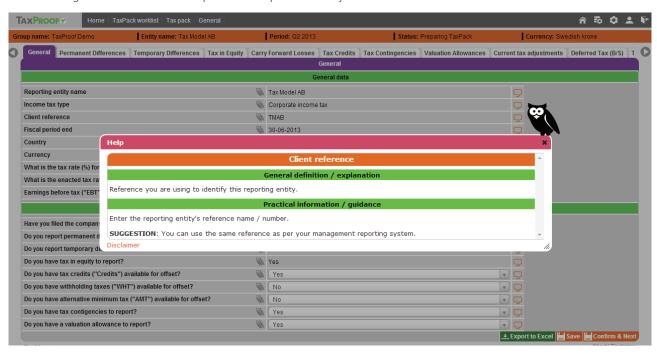

# **Software Basics**

The objective of this document is to provide a basic overview of the principal functionalities and concepts of TaxProof's TaxPack module. This material focuses on the core principles of TaxPack module and does not outline specific tax accounting issues.