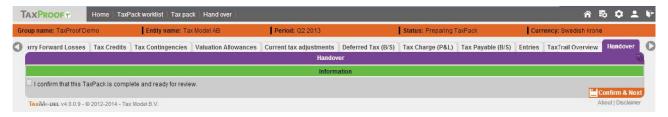

"No", the sheet linked to that question will not be shown. This approach is geared towards efficiently showing the Preparer only the data gathering sheets that are relevant for him of her.

The Preparer can go back to the General sheet at any time during the Preparation phase to change the answers to the questions.

Certain sheets, such the "Carry forward losses", "Deferred tax (B/S)", "P&L Tax charge" and "Entries" sheet, will all always be shown, regardless of the questions. In case you are preparing an initial TaxPack, only the "Carry forward losses" and "P&L Tax charge" sheet will always be shown.

#### Various sheets

Have been discussed in the webinar, via a walk-through.

#### **HANDOVER SHEET**

The Handover sheet is used to handover the TaxPack from the Preparer to the Reviewer.



When all the relevant data has been entered into the TaxPack, the Preparer can check the box, indicating that all the data is entered and click "Confirm and Next".

The TaxPack is now handed over to the Reviewer, as shown in the screenshot below.