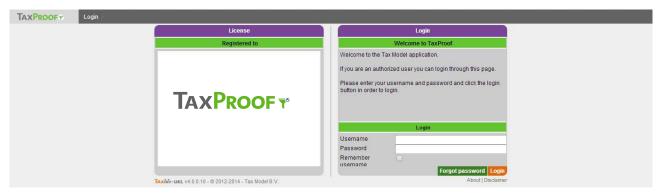

#### **LOGIN**

- 1. Go to the TaxProof website using the supplied URL
- 2. The following screen will be displayed:

- 3. Fill in the supplied Username and Password
- 4. Click on the "Login" button
- 5. If the login was successful, the following screen will be displayed if you are a Reviewer: