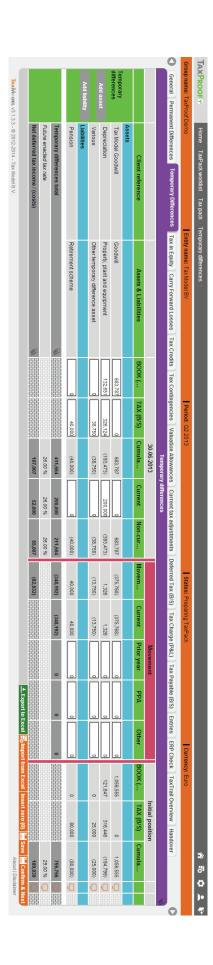

# Screenshots

| Company name: TaxProof Demo                                                                                                                                                                                                                                                                                                                                                                                                                                                                                                                                                                                                                                                                                                                                                                                                                                                                                                                                                                                                                                                                                                                                                                                                                                                                                                                                                                                                                                                                                                                                                                                                                                                                                                                                                                                                                                                                                                                                                                                                                                                                                                    | 0                         | Consolidation name: Group           | ime: Group                      | _                                      | Period: Q1 2013                                        |                                    | Status: Preparing |             | Currency: Euro           | Euro                    |                                           |
|--------------------------------------------------------------------------------------------------------------------------------------------------------------------------------------------------------------------------------------------------------------------------------------------------------------------------------------------------------------------------------------------------------------------------------------------------------------------------------------------------------------------------------------------------------------------------------------------------------------------------------------------------------------------------------------------------------------------------------------------------------------------------------------------------------------------------------------------------------------------------------------------------------------------------------------------------------------------------------------------------------------------------------------------------------------------------------------------------------------------------------------------------------------------------------------------------------------------------------------------------------------------------------------------------------------------------------------------------------------------------------------------------------------------------------------------------------------------------------------------------------------------------------------------------------------------------------------------------------------------------------------------------------------------------------------------------------------------------------------------------------------------------------------------------------------------------------------------------------------------------------------------------------------------------------------------------------------------------------------------------------------------------------------------------------------------------------------------------------------------------------|---------------------------|-------------------------------------|---------------------------------|----------------------------------------|--------------------------------------------------------|------------------------------------|-------------------|-------------|--------------------------|-------------------------|-------------------------------------------|
| General Exchange Rates (FX)                                                                                                                                                                                                                                                                                                                                                                                                                                                                                                                                                                                                                                                                                                                                                                                                                                                                                                                                                                                                                                                                                                                                                                                                                                                                                                                                                                                                                                                                                                                                                                                                                                                                                                                                                                                                                                                                                                                                                                                                                                                                                                    | s (FX) Elimination / Cons | Elimination / Consolidation Entries |                                 | Tax Charge (P&L) Consc                 | Tax Charge (P&L) Consolidated Tax Payable Consolidated | nsolidated Handover                |                   |             |                          |                         |                                           |
| 4 entities (0 hidden)                                                                                                                                                                                                                                                                                                                                                                                                                                                                                                                                                                                                                                                                                                                                                                                                                                                                                                                                                                                                                                                                                                                                                                                                                                                                                                                                                                                                                                                                                                                                                                                                                                                                                                                                                                                                                                                                                                                                                                                                                                                                                                          |                           |                                     |                                 |                                        |                                                        |                                    |                   |             |                          |                         |                                           |
|                                                                                                                                                                                                                                                                                                                                                                                                                                                                                                                                                                                                                                                                                                                                                                                                                                                                                                                                                                                                                                                                                                                                                                                                                                                                                                                                                                                                                                                                                                                                                                                                                                                                                                                                                                                                                                                                                                                                                                                                                                                                                                                                | Tax Model AB              | Tax Model BV                        | Tax Model Inc.<br>(Federal tax) | Tax Model Inc. (State tax Mississippi) | Elimination entries (regular)                          | Elimination entries (top / parent) | Group gross       | Group net   | Percentage reference (%) | Rate reconciliation (%) | Reference items impacting P&L tax expense |
| Earnings before tax                                                                                                                                                                                                                                                                                                                                                                                                                                                                                                                                                                                                                                                                                                                                                                                                                                                                                                                                                                                                                                                                                                                                                                                                                                                                                                                                                                                                                                                                                                                                                                                                                                                                                                                                                                                                                                                                                                                                                                                                                                                                                                            | 110,770                   | 2,720,347                           | 3,586,029                       |                                        | 0                                                      | 0                                  | 6,417,146         | 6,417,146   | 6,417,146                |                         |                                           |
| Statutory tax rate                                                                                                                                                                                                                                                                                                                                                                                                                                                                                                                                                                                                                                                                                                                                                                                                                                                                                                                                                                                                                                                                                                                                                                                                                                                                                                                                                                                                                                                                                                                                                                                                                                                                                                                                                                                                                                                                                                                                                                                                                                                                                                             | 26.80%                    | 25.00%                              | 35.00%                          | 5.00%                                  |                                                        |                                    |                   | 25.00%      | 25.00%                   | 25.00%                  | Base tax rate                             |
| Expected tax                                                                                                                                                                                                                                                                                                                                                                                                                                                                                                                                                                                                                                                                                                                                                                                                                                                                                                                                                                                                                                                                                                                                                                                                                                                                                                                                                                                                                                                                                                                                                                                                                                                                                                                                                                                                                                                                                                                                                                                                                                                                                                                   | 29,686                    | 680,087                             | 1,255,110                       |                                        |                                                        |                                    | 1,964,883         | 1,604,287   | 1,604,287                |                         |                                           |
| Difference                                                                                                                                                                                                                                                                                                                                                                                                                                                                                                                                                                                                                                                                                                                                                                                                                                                                                                                                                                                                                                                                                                                                                                                                                                                                                                                                                                                                                                                                                                                                                                                                                                                                                                                                                                                                                                                                                                                                                                                                                                                                                                                     |                           |                                     |                                 |                                        |                                                        |                                    |                   | 360,597     | 5.62%                    | 5.62%                   | Local rates                               |
| Permanent difference                                                                                                                                                                                                                                                                                                                                                                                                                                                                                                                                                                                                                                                                                                                                                                                                                                                                                                                                                                                                                                                                                                                                                                                                                                                                                                                                                                                                                                                                                                                                                                                                                                                                                                                                                                                                                                                                                                                                                                                                                                                                                                           | 2,769                     | 67,638                              | 1,000,502                       |                                        | 0                                                      | 500,000                            | 1,570,909         | 492,827     | 7.68%                    | 7.68%                   | 7.68% Permanent differences               |
| Permanent difference in equity                                                                                                                                                                                                                                                                                                                                                                                                                                                                                                                                                                                                                                                                                                                                                                                                                                                                                                                                                                                                                                                                                                                                                                                                                                                                                                                                                                                                                                                                                                                                                                                                                                                                                                                                                                                                                                                                                                                                                                                                                                                                                                 | 0                         | 0                                   | 0                               |                                        | 0                                                      | 0                                  | 0                 | 0           | 0.00%                    | 0.00%                   |                                           |
| Temporary differences                                                                                                                                                                                                                                                                                                                                                                                                                                                                                                                                                                                                                                                                                                                                                                                                                                                                                                                                                                                                                                                                                                                                                                                                                                                                                                                                                                                                                                                                                                                                                                                                                                                                                                                                                                                                                                                                                                                                                                                                                                                                                                          | 554                       | 348,192                             | (96,823)                        |                                        | 571,429                                                | 0                                  | 823,352           | 253,308     | 3.95%                    |                         |                                           |
| Temporary difference in equity                                                                                                                                                                                                                                                                                                                                                                                                                                                                                                                                                                                                                                                                                                                                                                                                                                                                                                                                                                                                                                                                                                                                                                                                                                                                                                                                                                                                                                                                                                                                                                                                                                                                                                                                                                                                                                                                                                                                                                                                                                                                                                 | (531,697)                 | (4,800,000)                         | 0                               |                                        | 0                                                      | 0                                  | (5,331,697)       | (1,342,495) | (20.92)%                 |                         |                                           |
| Taxable income                                                                                                                                                                                                                                                                                                                                                                                                                                                                                                                                                                                                                                                                                                                                                                                                                                                                                                                                                                                                                                                                                                                                                                                                                                                                                                                                                                                                                                                                                                                                                                                                                                                                                                                                                                                                                                                                                                                                                                                                                                                                                                                 | (417,604)                 | (1,663,823)                         | 4,489,708                       |                                        | 571,429                                                | 500,000                            | 3,479,710         | 1,368,524   | 21.33%                   |                         |                                           |
| CFL usage                                                                                                                                                                                                                                                                                                                                                                                                                                                                                                                                                                                                                                                                                                                                                                                                                                                                                                                                                                                                                                                                                                                                                                                                                                                                                                                                                                                                                                                                                                                                                                                                                                                                                                                                                                                                                                                                                                                                                                                                                                                                                                                      | 0                         | 0                                   | (4,489,708)                     |                                        | 0                                                      | 0                                  | (4,489,708)       | (1,571,398) | (24.49)%                 |                         |                                           |
| CFL carry back                                                                                                                                                                                                                                                                                                                                                                                                                                                                                                                                                                                                                                                                                                                                                                                                                                                                                                                                                                                                                                                                                                                                                                                                                                                                                                                                                                                                                                                                                                                                                                                                                                                                                                                                                                                                                                                                                                                                                                                                                                                                                                                 | 0                         | 0                                   | 0                               |                                        | 0                                                      | 0                                  | 0                 | 0           | 0.00%                    |                         |                                           |
| CFLs not used                                                                                                                                                                                                                                                                                                                                                                                                                                                                                                                                                                                                                                                                                                                                                                                                                                                                                                                                                                                                                                                                                                                                                                                                                                                                                                                                                                                                                                                                                                                                                                                                                                                                                                                                                                                                                                                                                                                                                                                                                                                                                                                  | 417,604                   | 1,663,823                           | 0                               |                                        | 0                                                      | 0                                  | 2,081,427         | 527,874     | 8.23%                    |                         |                                           |
| Taxable amount                                                                                                                                                                                                                                                                                                                                                                                                                                                                                                                                                                                                                                                                                                                                                                                                                                                                                                                                                                                                                                                                                                                                                                                                                                                                                                                                                                                                                                                                                                                                                                                                                                                                                                                                                                                                                                                                                                                                                                                                                                                                                                                 | 0                         | 0                                   | 0                               |                                        | 571,429                                                | 500,000                            | 1,071,429         | 325,000     | 5.06%                    | 5.06%                   |                                           |
| Current tax after CFL 🧥                                                                                                                                                                                                                                                                                                                                                                                                                                                                                                                                                                                                                                                                                                                                                                                                                                                                                                                                                                                                                                                                                                                                                                                                                                                                                                                                                                                                                                                                                                                                                                                                                                                                                                                                                                                                                                                                                                                                                                                                                                                                                                        | 0                         | 0                                   | 0                               | 0                                      | 200,000                                                | 125,000                            | 325,000           | 325,000     | 5.06%                    |                         |                                           |
| Credits usage                                                                                                                                                                                                                                                                                                                                                                                                                                                                                                                                                                                                                                                                                                                                                                                                                                                                                                                                                                                                                                                                                                                                                                                                                                                                                                                                                                                                                                                                                                                                                                                                                                                                                                                                                                                                                                                                                                                                                                                                                                                                                                                  | 0                         | 0                                   | 0                               | 0                                      | (91,500)                                               | 0                                  | (91,500)          | (91,500)    | (1.43)%                  |                         |                                           |
| WHT usage                                                                                                                                                                                                                                                                                                                                                                                                                                                                                                                                                                                                                                                                                                                                                                                                                                                                                                                                                                                                                                                                                                                                                                                                                                                                                                                                                                                                                                                                                                                                                                                                                                                                                                                                                                                                                                                                                                                                                                                                                                                                                                                      | 0                         | 0                                   | 0                               | 0                                      | 0                                                      | 0                                  | 0                 | 0           | 0.00%                    |                         |                                           |
| AMT usage                                                                                                                                                                                                                                                                                                                                                                                                                                                                                                                                                                                                                                                                                                                                                                                                                                                                                                                                                                                                                                                                                                                                                                                                                                                                                                                                                                                                                                                                                                                                                                                                                                                                                                                                                                                                                                                                                                                                                                                                                                                                                                                      | 0                         | 0                                   | 0                               | 0                                      | 0                                                      | 0                                  | 0                 | 0           | 0.00%                    |                         |                                           |
| Current tax after CFLs,<br>Credits, WHT & AMT                                                                                                                                                                                                                                                                                                                                                                                                                                                                                                                                                                                                                                                                                                                                                                                                                                                                                                                                                                                                                                                                                                                                                                                                                                                                                                                                                                                                                                                                                                                                                                                                                                                                                                                                                                                                                                                                                                                                                                                                                                                                                  | 0                         | 0                                   | 0                               | 0                                      | 108,500                                                | 125,000                            | 233,500           | 233,500     | 3.64%                    |                         |                                           |
| Cash tax rate                                                                                                                                                                                                                                                                                                                                                                                                                                                                                                                                                                                                                                                                                                                                                                                                                                                                                                                                                                                                                                                                                                                                                                                                                                                                                                                                                                                                                                                                                                                                                                                                                                                                                                                                                                                                                                                                                                                                                                                                                                                                                                                  | 0.00%                     | 0.00%                               | 0.00%                           | 0.00%                                  | 0.00%                                                  | 0.00%                              | 3.64%             |             |                          |                         |                                           |
| Deferred tax effects 🐘                                                                                                                                                                                                                                                                                                                                                                                                                                                                                                                                                                                                                                                                                                                                                                                                                                                                                                                                                                                                                                                                                                                                                                                                                                                                                                                                                                                                                                                                                                                                                                                                                                                                                                                                                                                                                                                                                                                                                                                                                                                                                                         | 129,284                   | 1,254,808                           | (5,379,043)                     | 1,075,809                              | 800,000                                                | 0                                  | (2,119,142)       | (2,119,142) | (33.02)%                 | (67.68)%                |                                           |
| Temps                                                                                                                                                                                                                                                                                                                                                                                                                                                                                                                                                                                                                                                                                                                                                                                                                                                                                                                                                                                                                                                                                                                                                                                                                                                                                                                                                                                                                                                                                                                                                                                                                                                                                                                                                                                                                                                                                                                                                                                                                                                                                                                          | (148)                     | (87,048)                            | 33,888                          | 4,841                                  | 0                                                      | 0                                  | (48,467)          | (48,467)    | (0.76)%                  | 3.19%                   |                                           |
| Temps (rate change)                                                                                                                                                                                                                                                                                                                                                                                                                                                                                                                                                                                                                                                                                                                                                                                                                                                                                                                                                                                                                                                                                                                                                                                                                                                                                                                                                                                                                                                                                                                                                                                                                                                                                                                                                                                                                                                                                                                                                                                                                                                                                                            | 0                         | 4,116                               | 0                               | 0                                      | 0                                                      | 0                                  | 4,116             | 4,116       | 0.06%                    | 0.06%                   | 0.06% Rate change                         |
| Temps (PY)                                                                                                                                                                                                                                                                                                                                                                                                                                                                                                                                                                                                                                                                                                                                                                                                                                                                                                                                                                                                                                                                                                                                                                                                                                                                                                                                                                                                                                                                                                                                                                                                                                                                                                                                                                                                                                                                                                                                                                                                                                                                                                                     | 0                         | 0                                   | (125,511)                       | (17,930)                               | 0                                                      | 0                                  | (143,441)         | (143,441)   | (2.24)%                  | (2.24)%                 | Prior year                                |
| Equity items (CY)                                                                                                                                                                                                                                                                                                                                                                                                                                                                                                                                                                                                                                                                                                                                                                                                                                                                                                                                                                                                                                                                                                                                                                                                                                                                                                                                                                                                                                                                                                                                                                                                                                                                                                                                                                                                                                                                                                                                                                                                                                                                                                              | 142,495                   | 1,200,000                           | 0                               | 0                                      | 0                                                      | 0                                  | 1,342,495         | 1,342,495   | 20.92%                   | 0.00%                   |                                           |
| Equity items (Rate △)                                                                                                                                                                                                                                                                                                                                                                                                                                                                                                                                                                                                                                                                                                                                                                                                                                                                                                                                                                                                                                                                                                                                                                                                                                                                                                                                                                                                                                                                                                                                                                                                                                                                                                                                                                                                                                                                                                                                                                                                                                                                                                          | 0                         | 11,500                              | 0                               | 0                                      | 0                                                      | 0                                  | 11,500            | 11,500      | 0.18%                    | 0.18%                   | 0.18% Rate change                         |
| Equity items (PY)                                                                                                                                                                                                                                                                                                                                                                                                                                                                                                                                                                                                                                                                                                                                                                                                                                                                                                                                                                                                                                                                                                                                                                                                                                                                                                                                                                                                                                                                                                                                                                                                                                                                                                                                                                                                                                                                                                                                                                                                                                                                                                              | (5,937)                   | (50,000)                            | 0                               | 0                                      | 0                                                      | 0                                  | (55,937)          | (55,937)    | (0.87)%                  | (0.87)%                 | (0.87)% Prior year                        |
| CFLs                                                                                                                                                                                                                                                                                                                                                                                                                                                                                                                                                                                                                                                                                                                                                                                                                                                                                                                                                                                                                                                                                                                                                                                                                                                                                                                                                                                                                                                                                                                                                                                                                                                                                                                                                                                                                                                                                                                                                                                                                                                                                                                           | (111,918)                 | (415,956)                           | 1,571,398                       | 211,217                                | (100,000)                                              | 0                                  | 1,154,741         | 1,154,741   | 17.99%                   | 1.73%                   |                                           |
| or the franchist of the first o |                           | A series of                         |                                 |                                        |                                                        |                                    | Acceptant,        | A. market   | ************             | and formal              | free or the second or                     |