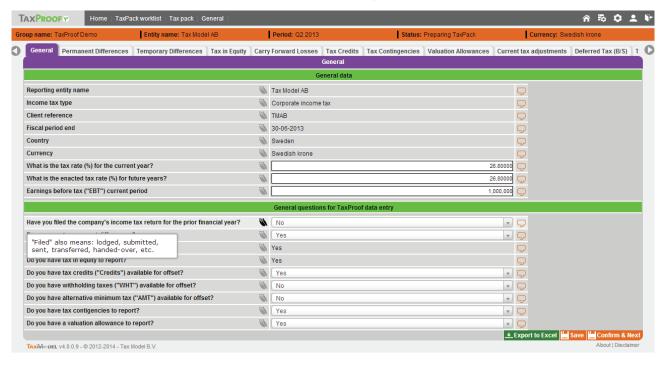

# **Software Basics**

The objective of this document is to provide a basic overview of the principal functionalities and concepts of TaxProof's TaxPack module. This material focuses on the core principles of TaxPack module and does not outline specific tax accounting issues.