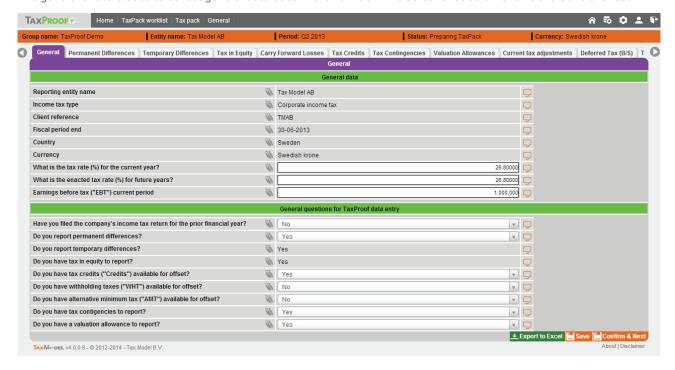

# **Software Basics**

The objective of this document is to provide a basic overview of the principal functionalities and concepts of TaxProof's TaxPack module. This material focuses on the core principles of TaxPack module and does not outline specific tax accounting issues.