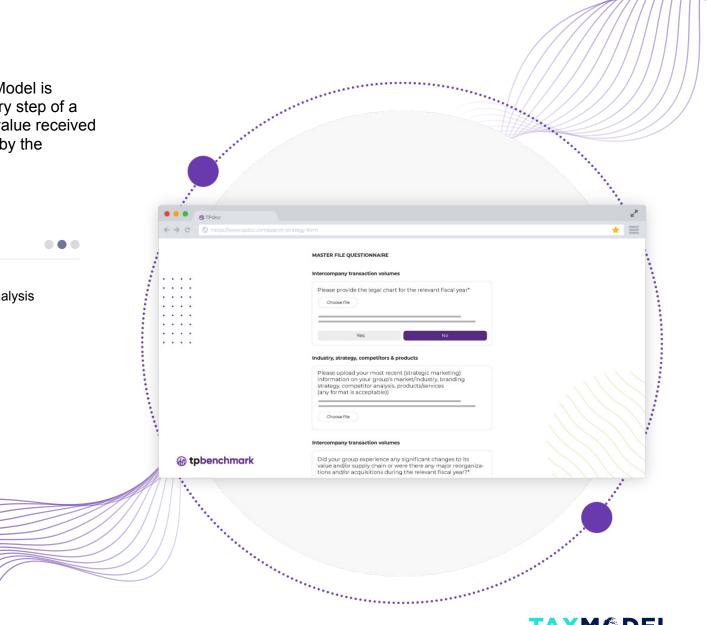

## Experience our collaborative way of working

Our agile benchmark services are based on an agreed search strategy and rejection parameters (key words). After an agreed time frame, the initial results of our benchmark analysis are reviewed together with the clients, before the final report and audit trails are issued.

#### Services

- Benchmark analysis starts only after establishing an approved search strategy
- Joint reviews of the initial results
- Finalization report after approval of the final results
- Access to your own TPbenchmark environment (optional)