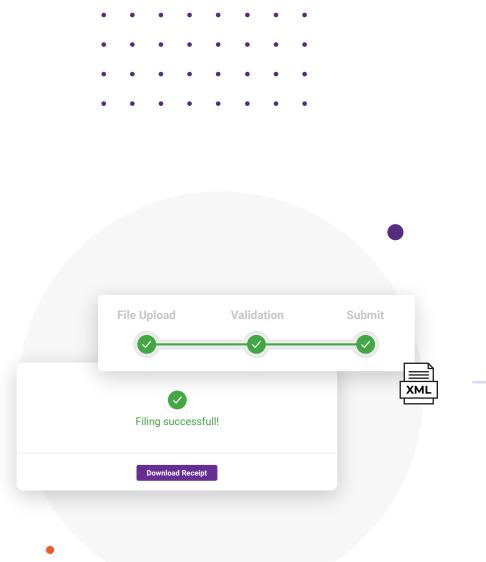

#### Submit your CbCR XML report

Once all the previous steps have been finalized, TPcbc allows users to use the XML for local CbCR filing in 20+ OECD Member States. For entities that report in the Netherlands, TPcbc allows direct reporting to the Dutch revenue authorities. A receipt will be generated after the report has been successfully finalized.