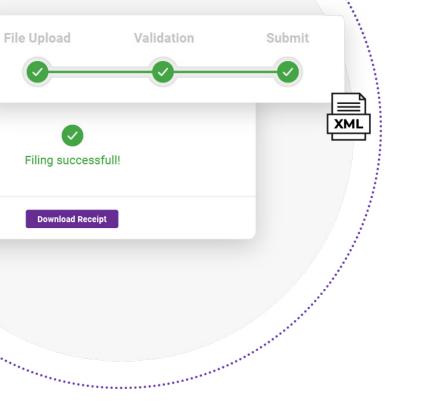

### Submit your CbCR XML report

Once all the previous steps have been finalized, TPcbc allows users to use the XML for local CbCR filing in 20+ OECD Member States. For entities that report in the Netherlands, TPcbc allows direct reporting to the Dutch revenue authorities. A receipt will be generated after the report has been successfully finalized.

#### Features

Basic: CbCR report in an XML format (20+ OECD Member State formats)

- Add-on feature for CbCR filing in the Netherlands
  - Visualization of data sent to the Dutch tax authorities
  - Identification number of the request
  - Actual XML data that was sent to the tax authorities