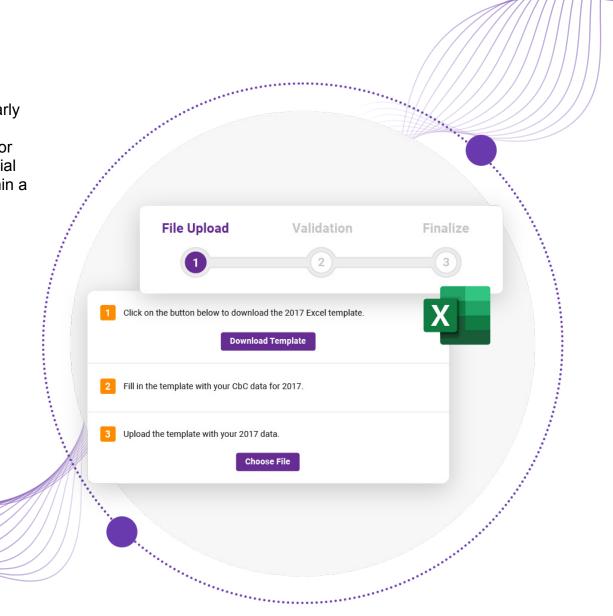

## Get your CbC reporting done in 3 easy steps.

TPcbc fully supports companies in their efforts to compose and file reports with the Tax Authorities. The application currently supports 20+ countries, but any country supporting electronic filing can be added.

TPcbc provides an easy-to-use Excel Template for data gathering. After the data-gathering phase, TPcbc validates the input data. Once all data has been validated and approved, TPcbc provides – given the possibility for electronic filing – an automated filing option.

## Yearly updated OECD template in MS Excel

TPcbc offers a fully encrypted environment and comes with yearly updated and compatible OECD Country-by-Country Reporting (CbCR) templates (MS Excel-based), to be completed by and for the reporting company. The CbCR template contains the financial data, address, and the performed functions for every entity within a multinational.

#### Features

- All the data in TPcbc is fully encrypted
- OECD compliant Country-by-Country Reporting templates updated yearly
- Versions available for 20+ OECD countries