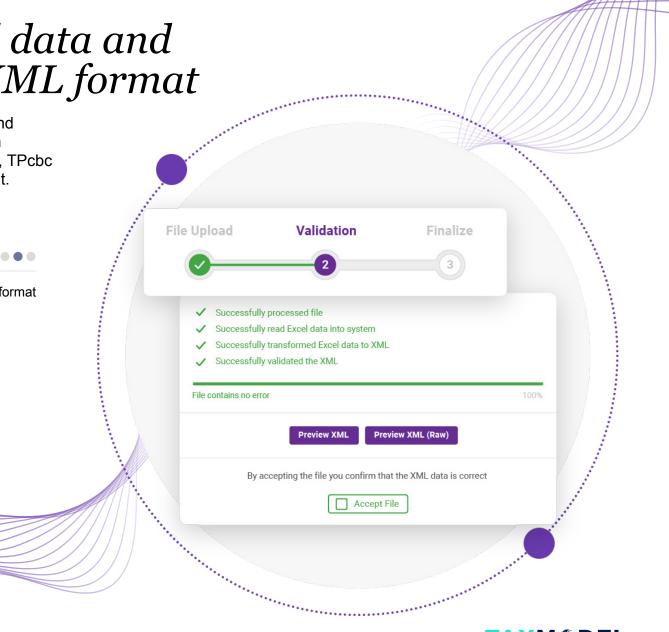

# Preview the validated data and create exports in an XML format

The solution validates the completed CbCR template and highlights any missing information or data entered in an incorrect format. Once the template has been validated, TPcbc then converts the validated template into an XML format.

#### Features

• Validation of missing data or information entered in the wrong format

Convert the template into an XML format

Previous

A Tax Systems Company