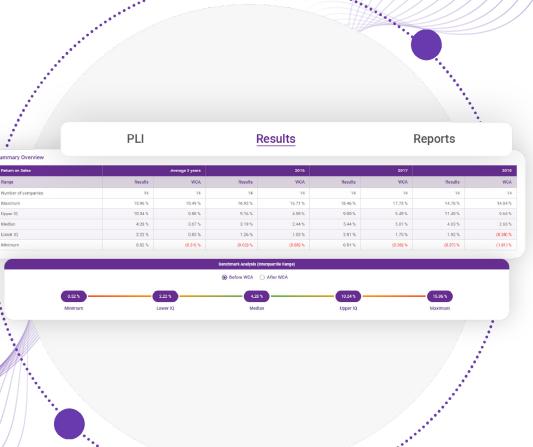

# Formula-driven results analysis and built-in reporting

TPbenchmark calculates the margin a company has achieved based on the TP method, Profit Level Indicators, and working capital adjustments (if any). The summary will show you the interquartile range, as well as the maximum and minimum results for the fiscal years selected. With TPbenchmark, you can build and export the transfer pricing benchmark report in your own desired format.

#### **Features**

- Calculatory functions to calculate all the relevant results for your analysis
- Summary presentation of the results for review purposes
- Full reporting functionality, including a Word plug-in