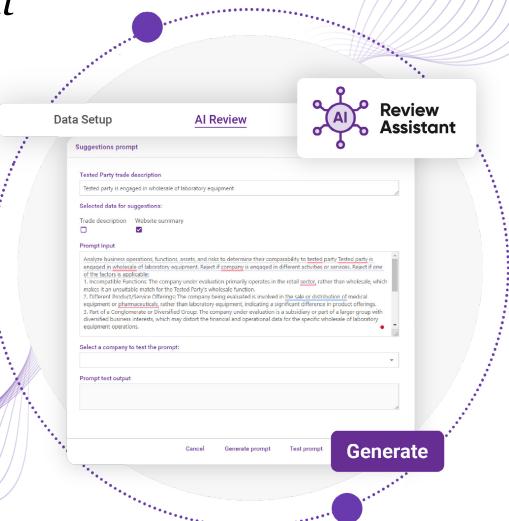

Save up to 80% of preparation time with the AI Review Assistant

The AI Review Assistant can swiftly process large volumes of data, enabling you to analyze more transactions in less time. It provides you with intelligent insights and recommendations, empowering you to make informed decisions and optimize your transfer pricing arrangements.

#### **Features**

- Streamline your compliance and adhere to the latest regulatory requirements. Stay compliant and minimize the risk of challenges from tax authorities.
- By automating the review process, the Al Review Assistant frees up your valuable time and resources. Focus on more strategic aspects of transfer pricing while the assistant handles the data-heavy tasks.