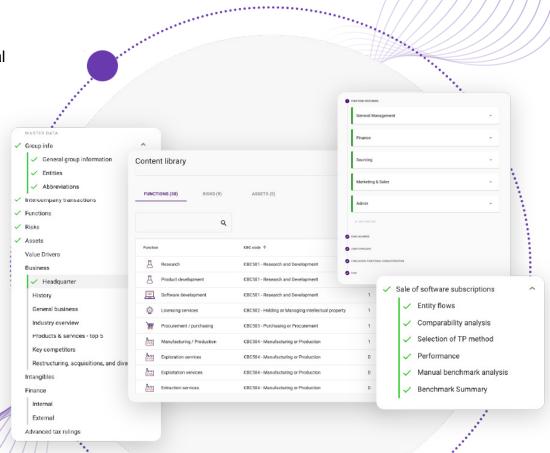

## Replaces redundant and repetitive workstreams

TPbenchmark has a unique set-up for checking company websites on a single screen. The solution automatically generates the audit trail, which includes all information crucial to the user's decision to accept or reject a company.

### **Features**

- Confirmation of all companies exported from the database
- Live websites are shown, translated, and highlighted on a single screen

0000

Automated audit trails to secure proof and save time

# Formula-driven results analysis and built-in reporting

TPbenchmark calculates the margin a company has achieved based on the TP method, Profit Level Indicators, and working capital adjustments (if any). The summary will show you the interquartile range, as well as the maximum and minimum results for the fiscal years selected. With TPbenchmark, you can build and export the transfer pricing benchmark report in your own desired format.

#### **Features**

- Calculatory functions to calculate all the relevant results for your analysis
- Summary presentation of the results for review purposes
- Full reporting functionality, including a Word plug-in