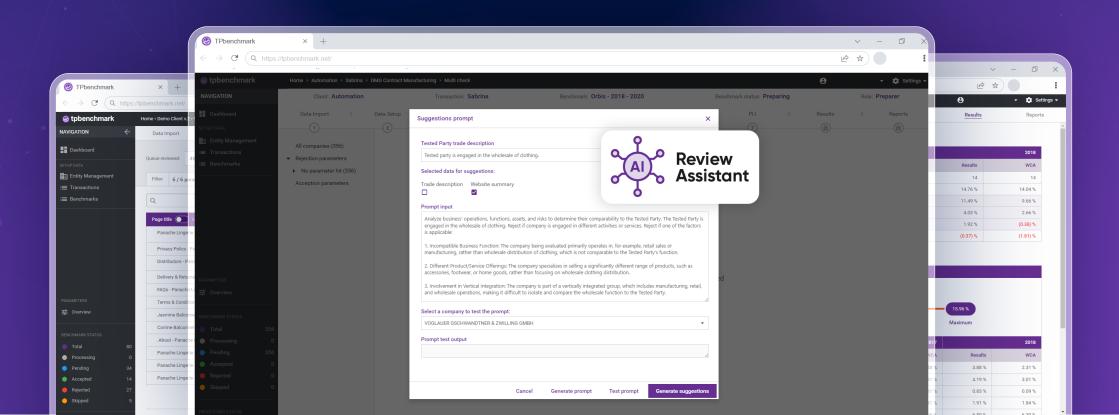

Save up to 80% of preparation time with the AI Review Assistant

The AI Review Assistant can swiftly process large volumes of data, enabling you to analyze more transactions in less time. It provides you with intelligent insights and recommendations, empowering you to make informed decisions and optimize your transfer pricing arrangements.

#### **Features**

- Streamline your compliance and adhere to the latest regulatory requirements. Stay compliant and minimize the risk of challenges from tax authorities.
- By automating the review process, the Al Review Assistant frees up your valuable time and resources. Focus on more strategic aspects of transfer pricing while the assistant handles the data-heavy tasks.