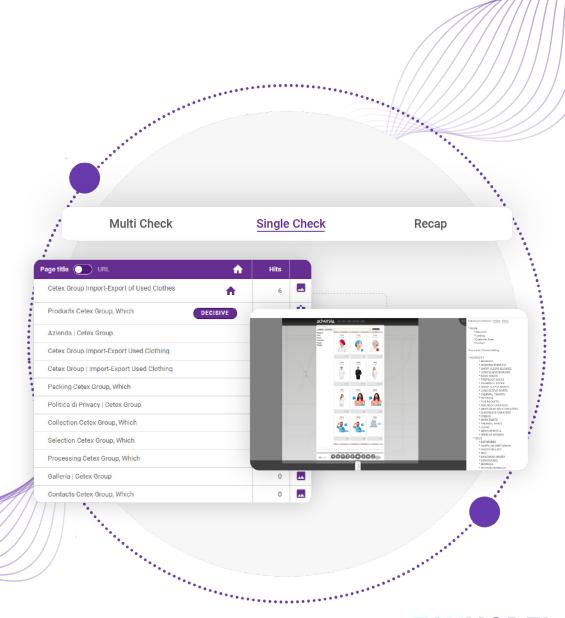

## Replaces redundant and repetitive workstreams

TPbenchmark has a unique set-up for checking company websites on a single screen. The solution automatically generates the audit trail, which includes all information crucial to the user's decision to accept or reject a company.

### **Features**

- Confirmation of all companies exported from the database
- Live websites are shown, translated, and highlighted on a single screen

0000

Automated audit trails to secure proof and save time

Previous

Scrapes comparable company websites by highlighting the parameter hits

TPbenchmark works by loading the company websites into the server and making them searchable. While crawling, the user can immediately specify the search parameters. TPbenchmark then crawls the websites and trade descriptions to show the parameter hits specified by the user.

#### **Features**

- Unique crawler functionality to scan and filter company websites
- Detailed parameter settings with a Boolean search
- Easy logging of the acceptance or rejection reason

Previous