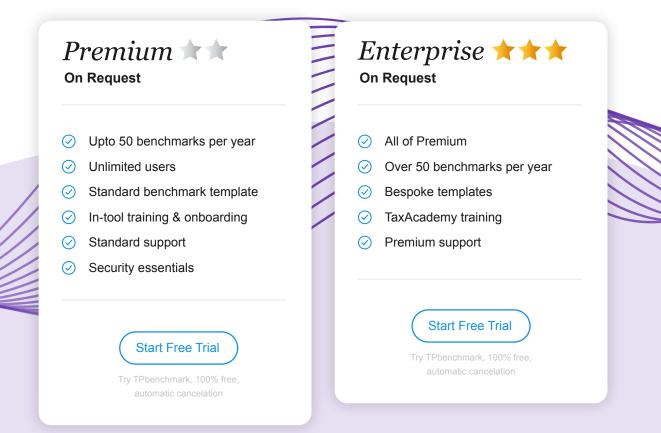

### Find a plan that's right for you

Everything you need to streamline your tax activities and to have more confidence in your data, while reducing your operational costs and risks. Not sure which plan to go for? Talk to our Tax Technology experts today, schedule a brief check-in.