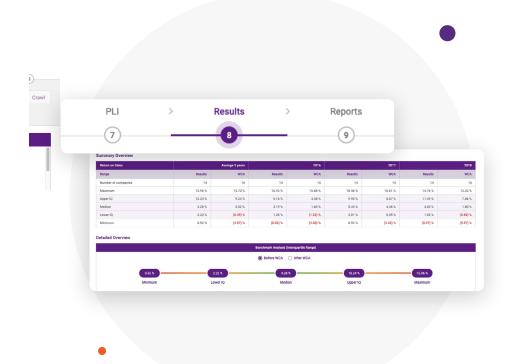

## Formula-driven results analysis and build-in reporting

TPbenchmark calculates the margin a company has achieved based on the TP method, Profit Level Indicators, and working capital adjustments (if any). The summary will show you the interquartile range, as well as the maximum and minimum results for the fiscal years selected. With TPbenchmark, you can build and export the benchmark report in your own desired format.

- Calculatory functions to calculate all the relevant results for your analysis.
- Summary presentation of the results for review purposes.
- Full reporting functionality, including a Word plug-in.