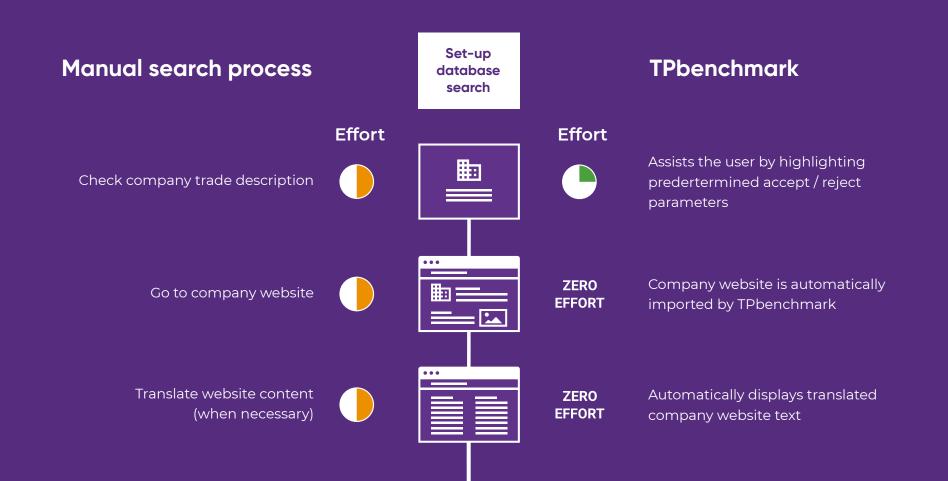

### comparison Less effort, more results

Below is an overview of the effort required to create benchmarks manually (as most service providers do), and an indication of how this workload is reduced by using TPbenchmark. The employees of Deloitte Belgium and Madrid have been trained and have tested our TPbenchmark tool for 18 months. They have confirmed time-savings of 67% compared to the manual process. Read more on our website.