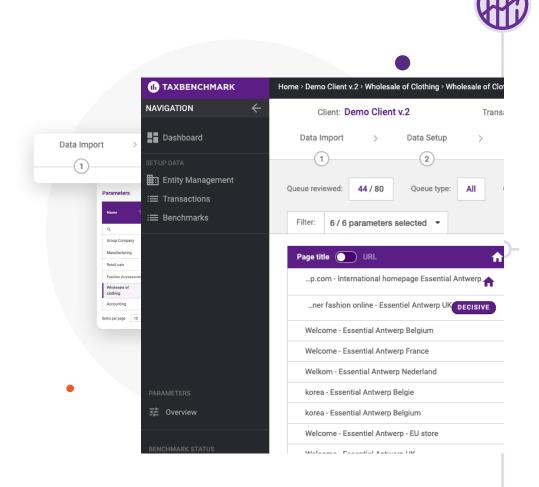

## Replaces redundant and repetitive workstreams

TPbenchmark has a unique set-up for checking company websites on a single screen. The solution automatically generates the audit trail, which includes all information crucial to the user's decision to accept or reject a company.

- Confirmation of all companies exported from the database.
- Live websites are shown, translated, and highlighted on a single screen.
- Automated audit trails to secure proof and save time.

#### Scrapes comparable company websites by highlighting the parameter hits

TPbenchmark works by loading the company websites into the server and making them searchable. While crawling, the user can immediately specify the search parameters. TPbenchmark then crawls the websites and trade descriptions to show the parameter hits specified by the user.

- Unique crawler functionality to scan and filter company websites.
- Detailed parameter settings with a Boolean search.
- Easy logging of the acceptance or rejection reasons.