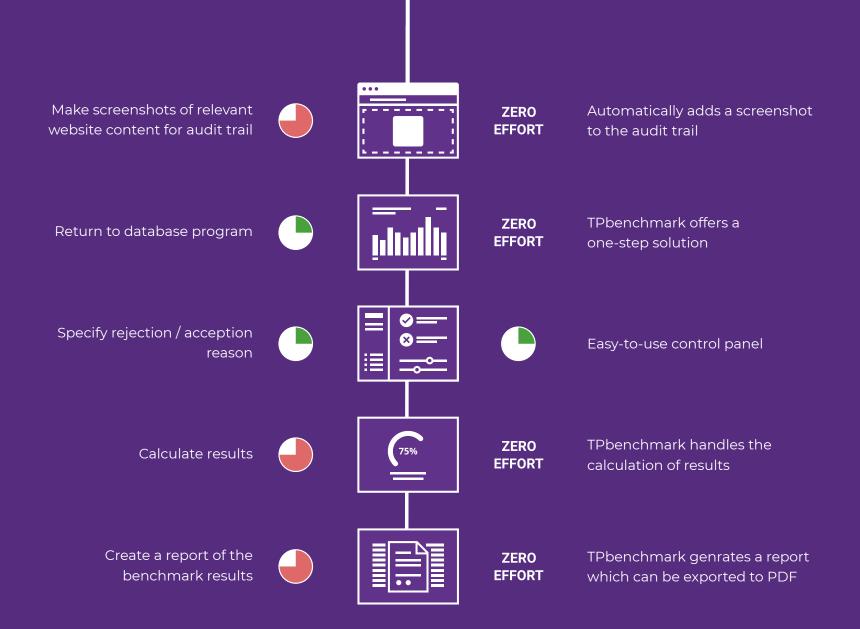

### comparison Less effort, more results

Below is an overview of the effort required to create benchmarks manually (as most service providers do), and an indication of how this workload is reduced by using TPbenchmark. The employees of Deloitte Belgium and Madrid have been trained and have tested our TPbenchmark tool for 18 months. They have confirmed time-savings of 67% compared to the manual process. Read more on our website.