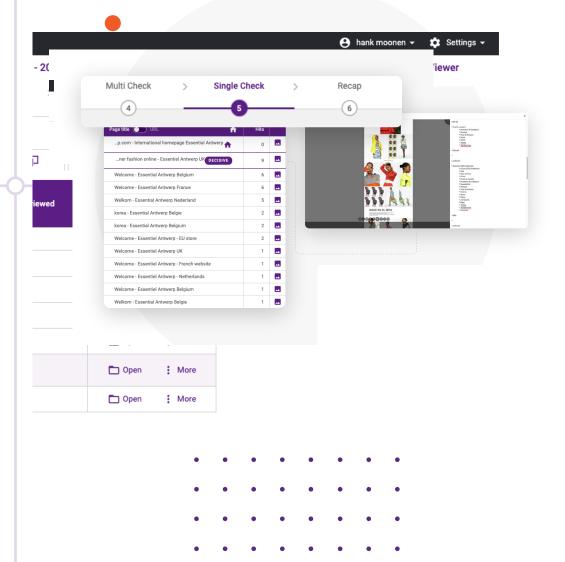

## Replaces redundant and repetitive workstreams

TPbenchmark has a unique set-up for checking company websites on a single screen. The solution automatically generates the audit trail, which includes all information crucial to the user's decision to accept or reject a company.

- Confirmation of all companies exported from the database.
- Live websites are shown, translated, and highlighted on a single screen.
- Automated audit trails to secure proof and save time.